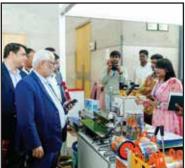

# **GLIMPSE OF THE HH EXPO 2023**

## STRONG INDUSTRY PARTICIPATION

HH Expo- 2023 have opened its doors for Bangladesh and dubbed to be country's most prominent HORECA market & Hospitality exposition. It revealed an ideal venue for business transactions and introduction of innovations for the HORECA Equipment & Furniture, Industrial Kitchen Equipment & Machinaries, Food Services, Design Solutions, Technology & Facilities Management and Resort Management.