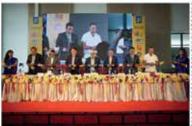

# Tourism and hospitality expo begins in Dhaka

Staff Correspondent

A three-day international exhibition under the banner of "HH Expo-2023" on Hotel, Restaurant, Catering and Hospitality Products and Equipments started on Thursday at the International Convention City Bashundhara (ICCB) in the earlist.

Organized by Savor International Limited, the exhibition will continue till August 26.

Md Amin Helaly, Senior-Vice President of the Federation of Bangladesh Chambers of Commerce

and Industry (FBCCI), Syed Almas Kabir, President of the Bangladesh Malaysia Chamber of Commerce & Industry (BMCCI), Mohammad Ishaqui Hossain Sweet, Director of the FBCCI, Chef Johir Khan, President of the Chef Federation of Bangladesh, Engineer Md Hasmotuzzaman, Chairman-RP of ASHRAE Bangladesh Chapter, Ananta Ahmed, Green Building Expert and also Managing Director of the 360 Total Solution Limited were present as guests in the inauguration ceremony of the exhibition.