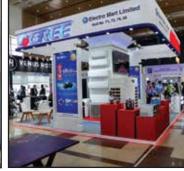

# **GLIMPSE OF THE HH EXPO 2023**

## STRONG INDUSTRY PARTICIPATION

HH Expo- 2023 have opened its doors for Bangladesh and dubbed to be country's most prominent HORECA market & Hospitality exposition. It revealed an ideal venue for business transactions and introduction of innovations for the HORECA Equipment & Furniture, Industrial Kitchen Equipment & Machinaries, Food Services, Design Solutions, Technology & Facilities Management and Resort Management.