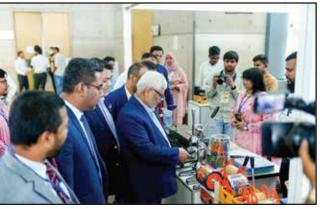

# **GLIMPSE OF THE HH EXPO 2023**

## STRONG INDUSTRY PARTICIPATION

HH Expo- 2023 have opened its doors for Bangladesh and dubbed to be country's most prominent HORECA market & Hospitality exposition. It revealed an ideal venue for business transactions and introduction of innovations for the HORECA Equipment & Furniture, Industrial Kitchen Equipment & Machinaries, Food Services, Design Solutions, Technology & Facilities Management and Resort Management.