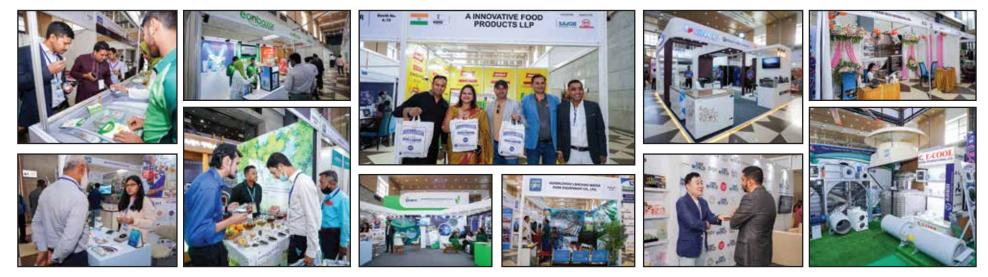

#### **GLIMPSE OF THE HH EXPO 2022**

# STRONG INDUSTRY PARTICIPATION

HH Expo- 2022 have opened its doors for Bangladesh and dubbed to be country's most prominent HORECA market & Hospitality exposition. It revealed an ideal venue for business transactions and introduction of innovations for the Hotel Equipment & Furniture, Industrial Kitchen Equipment & Machinaries, Food Services, Hotel Design Solutions, Technology & Facilities Management.

Some of the reputed companies who made remarkable manifestations at the show this year...