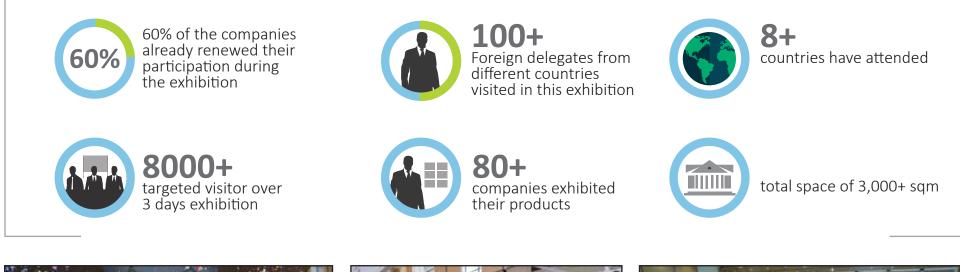

#### KEY STATS - HH EXPO 2022

#### HH EXPO 2022, AN EXCLUSIVE B2B AND B2C PLATFORM FOR THE EXHIBITORS:

Bangladesh is experiencing a steady growth which has fueled a huge demand for various Hotel Equipment. HH Expo 2022 aimed to extend a platform for your organization to come in front of the decision makers that source billions of dollars in HORECA Market and Hospitality products & services for their plans and multiple projects. Exhibiting at these exhibition generated an opportunity for the exhibitors to engage in discussions one-on-one, demonstrate and introduce their products & solutions in an interactive manner. Engagement of international exhibitors from different countries around the globe lead good opportunity for our entrepreneur and business people players to reach beyond the domestic peripheral. Moreover, this exhibition built attendance through 360 degree marketing campaigns that created millions of advertising impressions in print, direct mail, email, electronic media and so on.